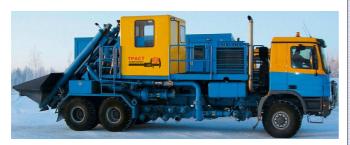

# 1. Truck, Trailer and Skid mounted Blender for Fracturing, Gravel Pack and Sand Control

### Purpose:

Mixing of liquids, proppants and chemical agents in Sand operations

#### Specs:

## Capacity:

USG - 30
 USG - 55
 USG - 61
 USG - 61
 USG - 60
 USG - 80
 USG - 80<

Max Sand concentration: 1700 kgA/m3

**Automatic Density Control** 

Automatic Chemical Control with up to:

- 4 fluid chemical adding systems

  Their Tarles are be income.
  - Fluid Tanks can be installed
- 4 dry chemical adding systems

Chassis: Any kind of Chassis with the necessary technical possibilities (we will check it for you)