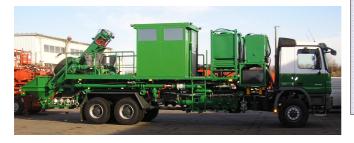

# 1. Truck, Trailer and Skid mounted Blender for Fracturing, Gravel Pack and Sand Control

### Purpose:

Mixing of liquids, proppants and chemical agents in Sand operations

#### Specs:

## Capacity:

USG - 30
 USG - 55
 USG - 61
 USG - 61
 USG - 60
 USG - 80
 USG - 80<

Max Sand concentration: 1700 kgA/m3

**Automatic Density Control** 

Automatic Chemical Control with up to:

- 4 fluid chemical adding systems

  Their Tarles are be income.
  - Fluid Tanks can be installed
- 4 dry chemical adding systems

Chassis: Any kind of Chassis with the necessary technical possibilities (we will check it for you)